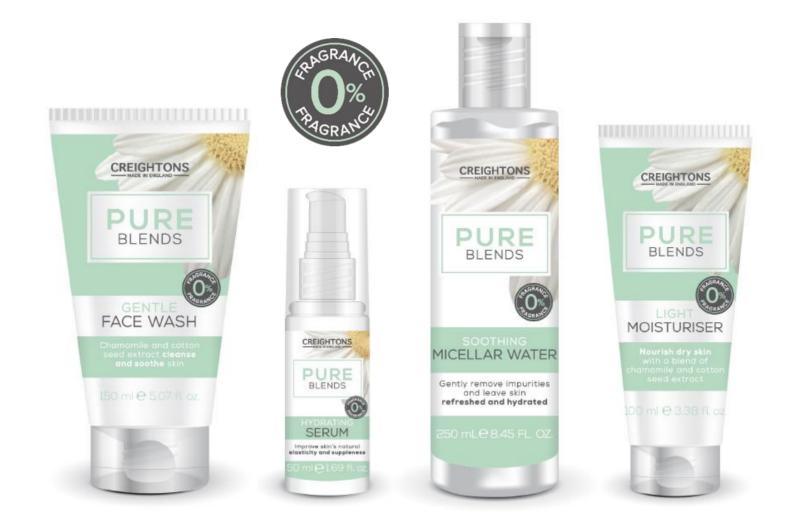

# AVALIABLE JULY 2018

Creightons Pure Blends is a fragrance free range of skincare products that is suitable for sensitive skin.

It is blended with Chamomile and Cotton Seed Extract to soothe and nourish dry, sensitive skin.

#### 

SL8500 GENTLE FACE WASH A gentle face wash with Chamomile and Cotton Seed extract to cleanse and soothe skin. SIZE: 150ML UOM: 6

SL8501 HYDRATING SERUM A deeply hydrating serum to improve skin's natural elasticity and suppleness. SIZE: 50ML UOM: 6

SL8502 LIGHT MOISTURISER A nourishing light moisturiser to hydrate dry skin with a blend of Chamomile and Cotton Seed extract. SIZE: 100ML UOM: 6

SL8503 SOOTHING MICELLAR WATER Gently remove impurities and leave skin refreshed and hydrated with this soothing micellar water. SIZE: 250ML UOM: 6