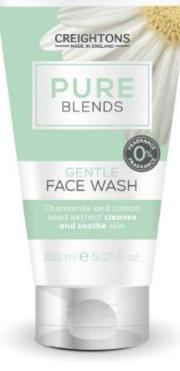

#### 

SL8500 GENTLE FACE WASH A gentle face wash with Chamomile and Cotton Seed extract to cleanse and soothe skin. SIZE: 150ML UOM: 6

SL8501 HYDRATING SERUM A deeply hydrating serum to improve skin's natural elasticity and suppleness. SIZE: 50ML UOM: 6