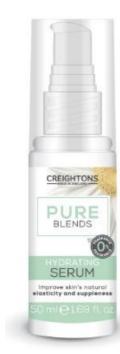

#### 

SL8500 GENTLE FACE WASH A gentle face wash with Chamomile and Cotton Seed extract to cleanse and soothe skin. SIZE: 150ML UOM: 6

SL8501 HYDRATING SERUM A deeply hydrating serum to improve skin's natural elasticity and suppleness. SIZE: 50ML UOM: 6