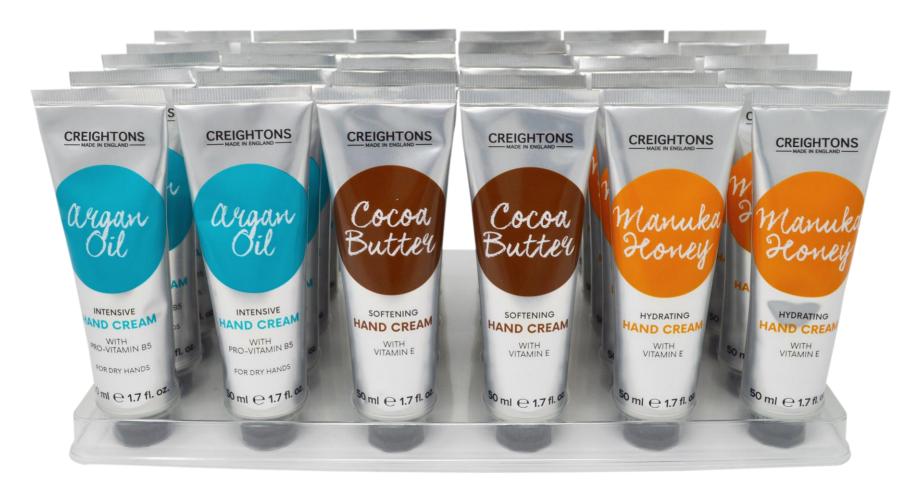

#### CN7741 CREIGHTONS MIXED HAND CREAM TRAY

Formulated with Cocoa Butter, these hand creams in Argan Oil, Cocoa Butter and Manuka Honey provide intense moisturisation to dry hands, leaving them feeling soft and smooth.

**SIZE:** 50ML **UOM:** 30