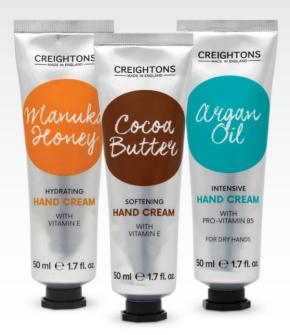

#### Hand Creams

A range of hand creams formulated with nourishing ingredients and impactful fragrances to leave hands soft, smooth and beautifully scented.

The formulations are blended with Cocoa Butter, Shea Butter and Vitamin E. The range also includes an Intensive hand cream which contains Pro-Vitamin B5 to restore moisture to very dry hands.

#### CN7741 CREIGHTONS MIXED HAND CREAM TRAY

Formulated with Cocoa Butter, these hand creams in Argan Oil, Cocoa Butter and Manuka Honey provide intense moisturisation to dry hands, leaving them feeling soft and smooth.

**SIZE:** 50ML **UOM:** 30