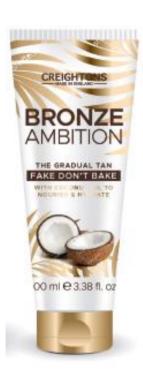

#### BA8500 FAKE DON'T BAKE GRADUAL TAN

The gradual tan with Coconut Oil to nourish and hydrate skin.

SIZE: 100ML UOM: 6