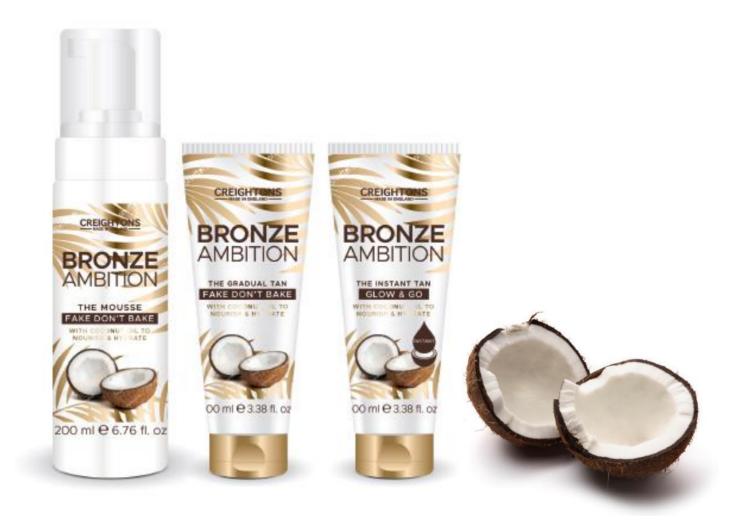

# Creightons

Bronze Ambition

Bronze Ambition has been updated with new formulations that are enriched with Coconut Oil to nourish and hydrate, and create an even, longer lasting tan.

#### BA8500 FAKE DON'T BAKE GRADUAL TAN

The gradual tan with Coconut Oil to nourish and hydrate skin.

SIZE: 100ML UOM: 6

#### BA8501 GLOW & GO INSTANT TAN

The instant tan with Coconut Oil to nourish and hydrate skin.

SIZE: 100ML UOM: 6

#### BA8502 FAKE DON'T BAKE MOUSSE

The mousse with Coconut Oil to nourish and hydrate skin.

SIZE: 200ML UOM: 6