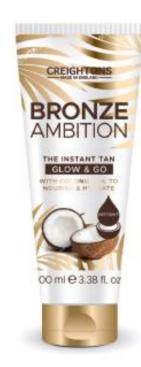

#### BA8501 GLOW & GO INSTANT TAN

The instant tan with Coconut Oil to nourish and hydrate skin.

SIZE: 100ML UOM: 6