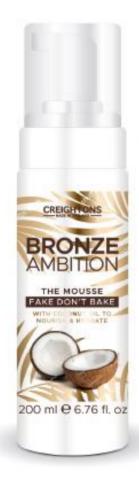

#### BA8502 FAKE DON'T BAKE MOUSSE

The mousse with Coconut Oil to nourish and hydrate skin.

SIZE: 200ML UOM: 6