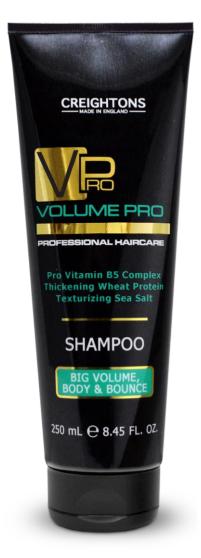

#### CN5500 BIG VOLUME, BODY & BOUNCE SHAMPOO

Gently cleanses and conditions hair from root to tip. Lightweight formula removes volume-inhibiting build-up.

SIZE: 250ML UOM: 6