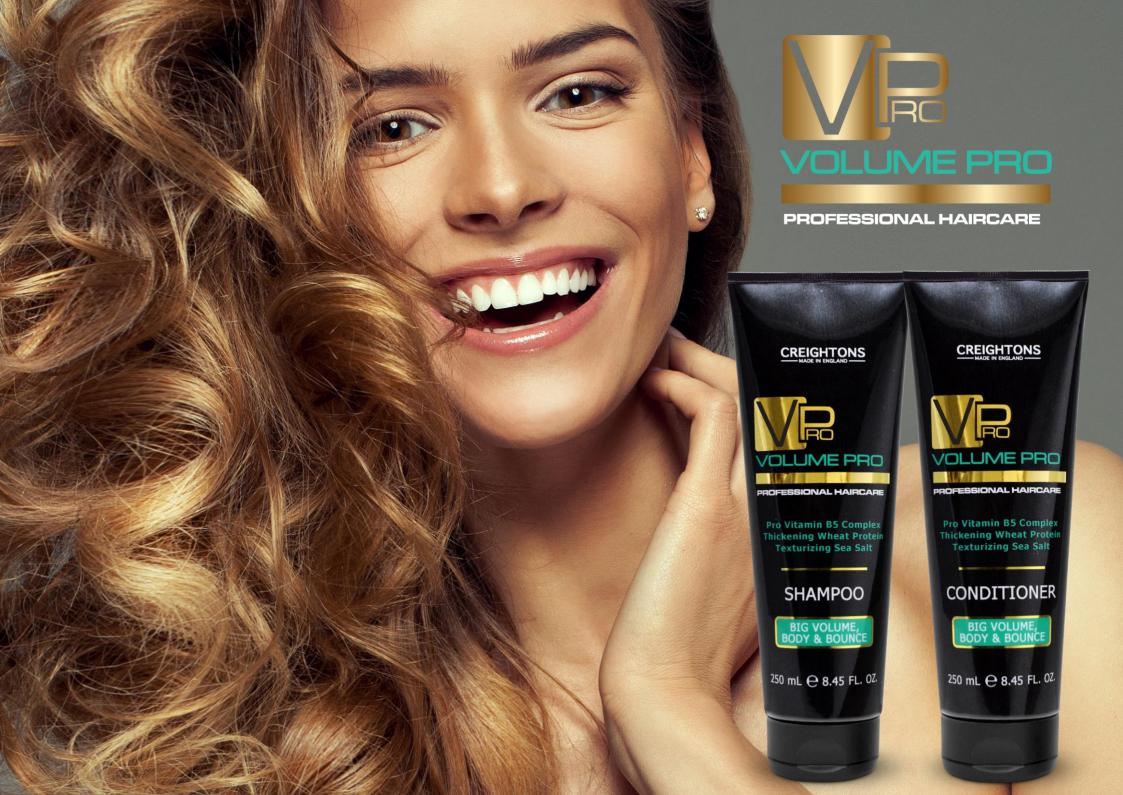

## **Volume Pro**

## Big Volume, Body & Bounce

Volume Pro has been professionally formulated by the Hair Care experts at Creightons to bring height, volume and fullness to flat, limp hair.

Texturising Sea Salt, thickening Pro Vitamin B5 and conditioning Wheat Protein are the key ingredients in these professionally formulated products to deliver

hair with high gloss, big volume, body and bounce.

Make flat hair days a thing of the past!

Pro Vitamin B5 Complex improves the resilience and strength of hair.

Wheat Protein helps to thicken the hair and retain moisture.

~

Sea Salt adds thickness and texture to fine, limp hair.