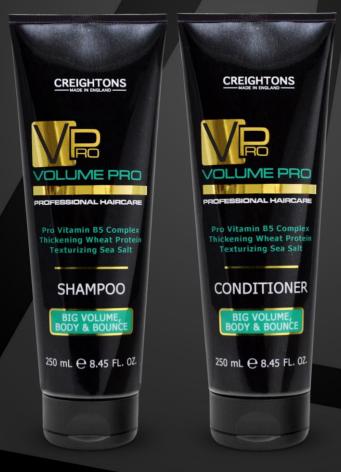

#### CN5500 BIG VOLUME, BODY & BOUNCE SHAMPOO

Gently cleanses and conditions hair from root to tip. Lightweight formula removes volume-inhibiting build-up.

SIZE: 250ML UOM: 6

### BIG VOLUME, BODY & BOUNCE CONDITIONER

Nourishes and conditions hair from root to tip, replenishing moisture without weighing hair down.

SIZE: 250ML UOM: 6

Creightons Brand Catalogue