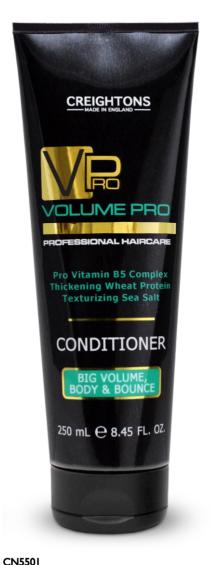

### BIG VOLUME, BODY & BOUNCE CONDITIONER

Nourishes and conditions hair from root to tip, replenishing moisture without weighing hair down.

SIZE: 250ML UOM: 6

Creightons Brand Catalogue