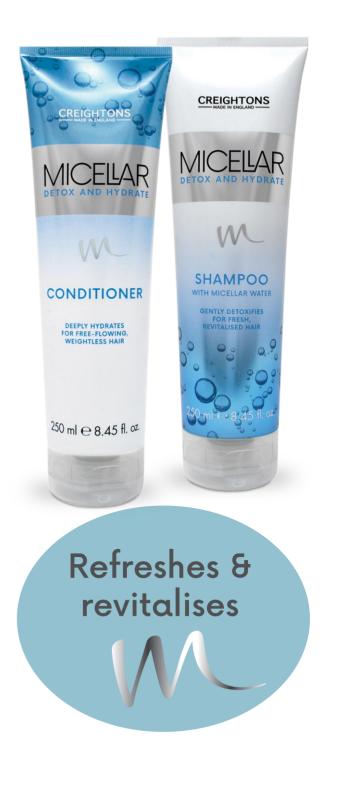

### CN7602 MICELLAR DETOX AND HYDRATE SHAMPOO

Breathe life back into dull hair with Micellar Detox and Hydrate Shampoo. Micelles act as a magnet to deeply purify for fresh and revitalised hair. UOM: 6

SIZE: 250ML

#### CN7603 MICELLAR DETOX AND HYDRATE CONDITIONER Breathe life back into dull hair with Micellar Detox and Hydrate Conditioner. A lightweight formulation that replenishes moisture to dry hair without weighing it down. SIZE: 250ML UOM: 6