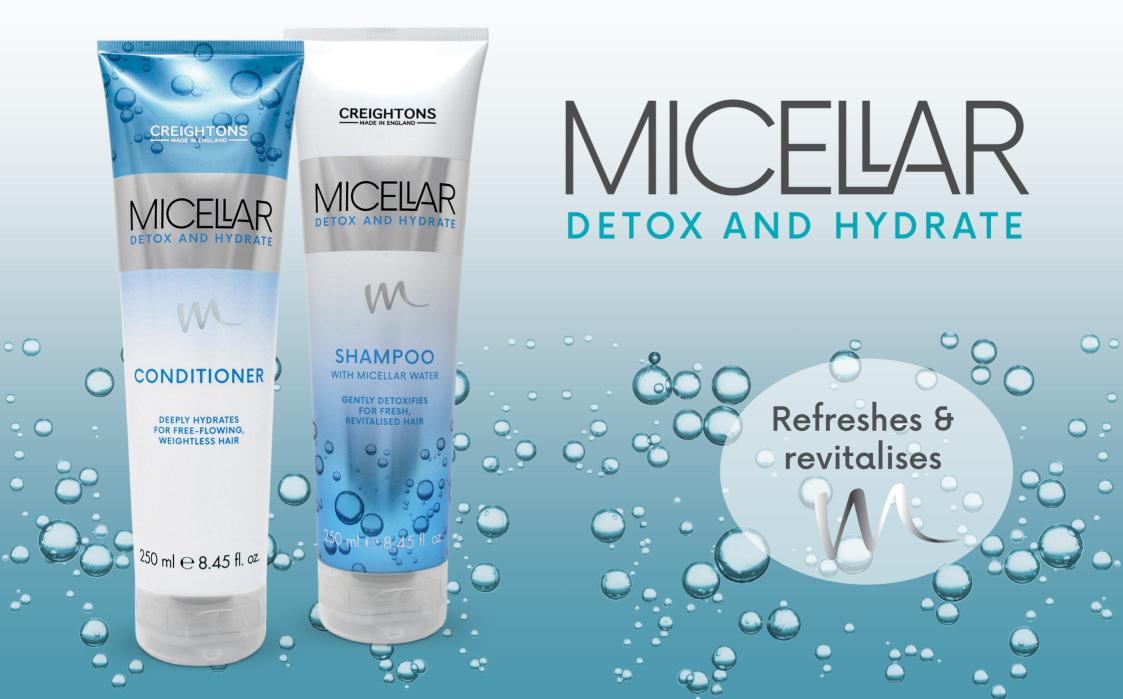

# Micellar

### Detox & Hydrate

Impurities, excess oil and product can build up on the scalp, causing hair to become greasy, heavy and lifeless. Breathe life back into dull hair with MICELLAR DETOX AND HYDRATE SHAMPOO and CONDITIONER.

The MICELLAR SHAMPOO contains MICELLES that act like a magnet, drawing out dirt for deeply purified, fresh hair.

The MICELLAR CONDITIONER replenishes moisture, without weighing hair down.

### CN7602 MICELLAR DETOX AND HYDRATE SHAMPOO

Breathe life back into dull hair with Micellar Detox and Hydrate Shampoo. Micelles act as a magnet to deeply purify for fresh and revitalised hair. UOM: 6

SIZE: 250ML

#### CN7603 MICELLAR DETOX AND HYDRATE CONDITIONER Breathe life back into dull hair with Micellar Detox and Hydrate Conditioner. A lightweight formulation that replenishes moisture to dry hair without weighing it down. SIZE: 250ML UOM: 6